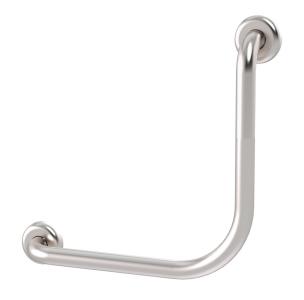

## **PRODUCT INFORMATION**

#### **DIMENSIONS**



Drawn LH (Left Hand)
For ambulant disabilities

## INDICATIVE IMAGE



# **CLAM FLANGE® - TOILET GRAB RAILS**

#### **Product Code - Finish**

• CF 454 SS - Satin Supreme™

#### **Features**

- 450 mm x 450 mm
- 78 mm pre-formed domed CLAM FLANGE®
- Clam plate is fully welded to 32 mm rail for maximum strength
- · Clam flange cover is a firm press fit to clam plate
- · Fabricated from 304 stainless steel
- Inside of grab rail has been cleaned and free of unsanitary oil and dirt produced through fabrication processes
- · Stainless steel fixing screws supplied

## Compliance

- Complies with clause 17 of AS 1428.1-2009 for design and construction of grab rails
- Complies with clause 16.2 of AS 1428.1-2009 for sanitary compartment for people with ambulant disabilities





#### **Optional Extras - Toilet Roll Holder**



- TR 031



- TR 031 S Factory Fitted