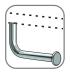

#### **DIMENSIONS**

Drawn LH (Left Hand)
For ambulant disabilities

## INDICATIVE IMAGE

# **CLAM FLANGE® - TOILET GRAB RAILS**

#### **Features**

- 450 mm x 450 mm
- 78 mm pre-formed domed CLAM FLANGE®
- Clam plate is fully welded to 32 mm rail for maximum strength
- · Clam flange cover is a firm press fit to clam plate
- · Fabricated from 304 stainless steel
- Inside of grab rail has been cleaned and free of unsanitary oil and dirt produced through fabrication processes
- · Stainless steel fixing screws supplied