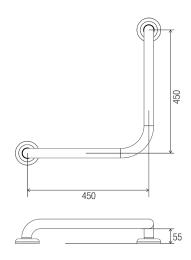

#### **DIMENSIONS**

Drawn LH (Left Hand)
For ambulant disabilities

#### **Features**

- 450 mm x 450 mm
- 78 mm pre-formed domed CLAM FLANGE®
- Clam plate is fully welded to 32 mm rail for maximum strength
- · Clam flange cover is a firm press fit to clam plate
- · Fabricated from 304 stainless steel
- Inside of grab rail has been cleaned and free of unsanitary oil and dirt produced through fabrication processes
- · Stainless steel fixing screws supplied